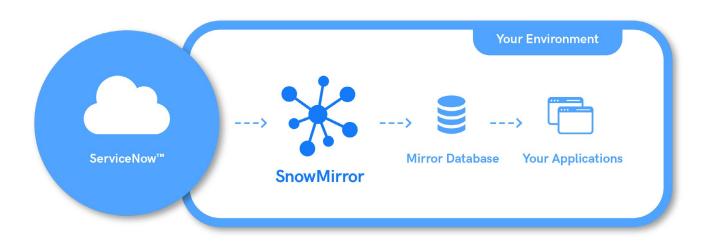

## SnowMirror is a smart replication tool for ServiceNow™

Load data from a ServiceNow instance and store it in a relational database installed in your local environment.

Use the mirror database for custom reporting, data warehouse loads, system integration, data backup and more.

## SnowMirror is a smart replication tool for ServiceNow™